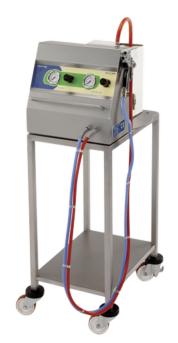

Item: BKSMBB

Designed for spraying directly from the container egg wash, pan grease, bun wash and oils, or other cold liquid

#### **Key Features**

Air mix system
Direct suction
Separate adjustment of liquid and air pressure

### **Options**

Undercarriage

# **Technical Specifications**

No electrical power required

Air: 90 psi - needs to be connected to an external oil free compressor (min. 3/4 HP, min. 1 Gal. tank)

Air and liquid pressure adjustable

Capacity: depending on the liquid container