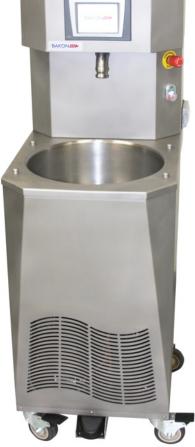

# Choco-lution 110

Item: CHLU-24

Fully automatic chocolate tempering machine.

## **Key Features**

Convenient touch screen color display with 3 language selection (English - Spanish - French)
Capacity of 6.3 Gal. of melted chocolate
Selection of temperature unit in Fahrenheit or Celsius
Completely made of stainless 304 and other food grade components
No tools required for cleaning
Low maintenance
BISSC certified

# **Technical Specifications**

Capacity: 50 lb. of chocolate Power: 2.2 kW 115V/ 60 Hz 19 Amps 19 3/8 in. x 30 5/8 in. x 59 in.