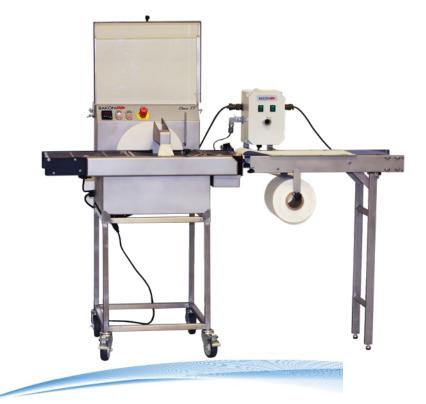

Item: CHME101

The mini enrober is designed to fit on the Choco TT when installed on the optional cart on casters. It allows enrobing chocolate centers, ganaches, cookies, ... with chocolate. The products travel on a wire mesh belt that is 8" wide and are enrobed by a double curtain waterfall system.

## **Key features**

7" working width

Detailer included - cuts the "tail" of the products and ensures a clean look for your finished products.

3 ft long wire belt

31" long take out belt equipped with a 7" wide roll of paper. It stands on adjustable legs.

Total enrober belt is 67" long

Standard, the mini enrober coats top and bottom or top only. For bottom only, a bottomer is available on special request. The control box allows regulating the speed of the belts. Separate on/off switches control the operation of the infeed and outfeed section.