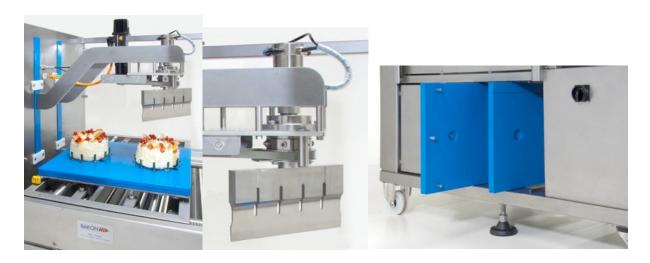

# Compact Ultra-sonic Cutter

Item: BKCOMUS

Compact ultrasonic cutting machine for rectangular and round products.

#### **Technical specifications**

Blade : 315mm or 12.4 inch Full Wave or 180 mm or 7 inch Half Wave

Voltage : 3 x 400 VAC + Ground, 60 Hz

Power : ± 2 kW

Air consumption : ± 50 litre per minute at 6 bar

Capacity : depending on product size and product configuration

#### Standard components

IPC : Lenze
Frequency controller : Lenze
Servo drives : Lenze
Electrical components : Moeller
Bearings : INA
Sensors : IFM
Pneumatic components : Festo

Ultrasonic components:
- Generator : Bakon
- Ultrasonic cutting knife : Bakon
- Booster : Bakon