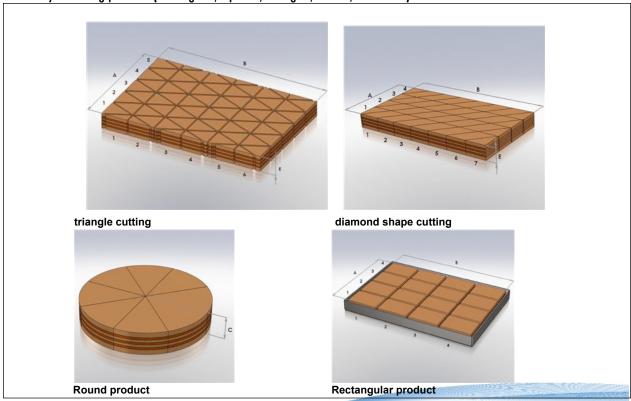

# **Key Features**

Quality cutting of delicate items
Cutting speed: up to 1 cut per second
Compact Foot Print
Safe and Hygienic
Ease of use of touch screen control panel

Flexibility of cutting patterns (rectangular, squares, triangles, round, diamonds)

# **Applications**

Precise and fast cutting of cakes, brownies, quiches, pizzas, ganaches, sandwich,...