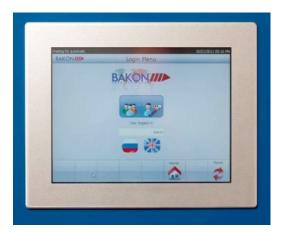

### Touch screen control panel

The machine can be programmed by a simple touch screen function (LCD screen). Parameters like number of portions, cutting speed, size trim edge etc, are freely accessible. The overall production capacity of the machine is variable and can easily be adjusted on the touch screen of the machine. Different operator modes are accessible like operator, supervisor, administrator and technician mode.