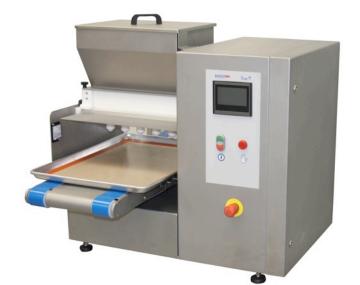

#### **Technical Specifications**

Power: 1.4 kW 220V/ 60 Hz

For standard US Trays (18 in. by 26in.)

Weight: 330 lbs.

Dimensions: 44 1/4in. (L) x 35in.(W) x 30in. (H) (when conveyor closed, (L) is 27in.) - see attached dimensional drawings.