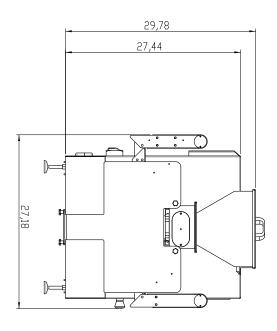

#### **Technical Specifications**

Power: 1.4 kW 220V/ 60 Hz

For standard US Trays (18 in. by 26in.)

Weight: 330 lbs.

Dimensions: 44 1/4in. (L) x 35in.(W) x 30in. (H) (when conveyor closed, (L) is 27in.) - see attached dimensional drawings.