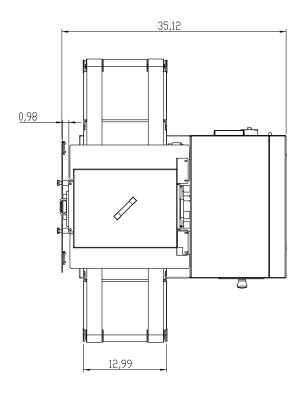

#### **Technical Specifications**

Power: 1.4 kW 220V/ 60 Hz

For standard US Trays (18 in. by 26in.)

Weight: 330 lbs.

Dimensions: 44 1/4in. (L) x 35in.(W) x 30in. (H) (when conveyor closed, (L) is 27in.) - see attached dimensional drawings.