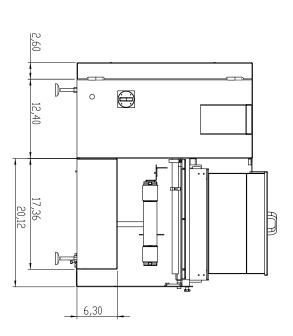

#### **Technical Specifications**

Power: 1.4 kW 220V/ 60 Hz

For standard US Trays (18 in. by 26in.)

Weight: 330 lbs.

Dimensions: 44 1/4in. (L) x 35in.(W) x 30in. (H) (when conveyor closed, (L) is 27in.) - see attached dimensional drawings.