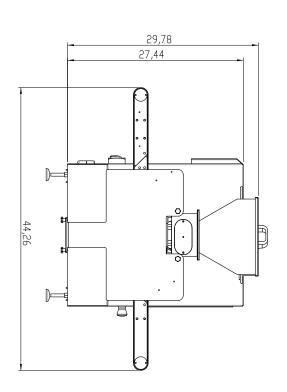

#### **Technical Specifications**

Power: 1.4 kW 220V/ 60 Hz

For standard US Trays (18 in. by 26in.)

Weight: 330 lbs.

Dimensions: 44 1/4in. (L) x 35in.(W) x 30in. (H) (when conveyor closed, (L) is 27in.) - see attached dimensional drawings.