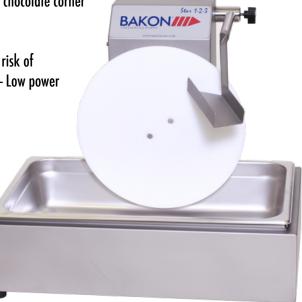

#### Item: STA123

The Star 1-2-3 is the ideal machine to create some show in front of your customers. The wheel keeps the chocolate in motion and allows for easily covering products like pretzels, marshmallows, fruit kebabs, ice cream. Using three machines with white, milk and dark chocolate next to each other gives the most dramatic effect.

# **Key features**

All stainless for longer life of the tray Accurate fixed temperature (adjustable if needed) Standard size NSF removable stainless catering pans Bottom and Side heaters Food grade wheel for continuous motion

## **Applications**

Ideal for melting compound chocolate and for creating animation in chocolate corner